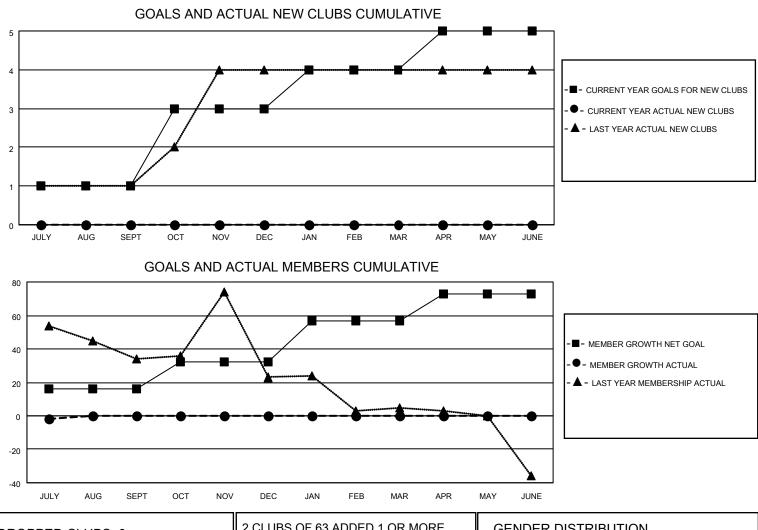

## LOCATION PENNSYLVANIA

District 14 A

Results as of: 7/31/2021

| Clubs                 |               |           |               | Members               |                        |                         |                                                    |  |
|-----------------------|---------------|-----------|---------------|-----------------------|------------------------|-------------------------|----------------------------------------------------|--|
| RESULTS FOR 2021-2022 |               |           |               | RESULTS FOR 2021-2022 |                        |                         |                                                    |  |
| QUARTER               | NEW CLUB GOAL | NEW CLUBS | DROPPED CLUBS | QUARTER               | BER GROWTH NET<br>GOAL | MEMBER GROWTH<br>ACTUAL | DROPPED<br>MEMBERS ACTUAL<br>(including transfers) |  |
| JULY/AUG/SEPT         | 1             | 0         | 0             | JULY/AUG/SEPT         | 16                     | 6                       | 4                                                  |  |
| OCT/NOV/DEC           | 2             | 0         | 0             | OCT/NOV/DEC           | 16                     | 0                       | 0                                                  |  |
| JAN/FEB/MAR           | 1             | 0         | 0             | JAN/FEB/MAR           | 25                     | 0                       | 0                                                  |  |
| APR/MAY/JUNE          | 1             | 0         | 0             | APR/MAY/JUNE          | 16                     | 0                       | 0                                                  |  |

| DROPPED CLUBS: 0 |   | 2 CLUBS OF 63 ADDED 1 OR MORE | GENDER DISTRIBUTION        |              |     |
|------------------|---|-------------------------------|----------------------------|--------------|-----|
|                  |   |                               | MALE                       | 959 (66.09%) |     |
|                  |   |                               | FEMALE                     | 492 (33.91%) |     |
| DROPPED MEMBERS  |   |                               |                            |              |     |
| DECEASED         | 1 | CLICK HERE FOR CUMULATIVE     | TOTAL FAMILY UNIT MEMBERS  |              | 230 |
| CLUB CANCELLED   | 0 | MEMBERSHIP DATA               |                            |              |     |
| OTHER            | 3 |                               | FAMILY MEMBERS PAYING HALF |              | 120 |
| TOTAL            | 4 |                               |                            |              |     |
|                  |   | -                             |                            |              |     |